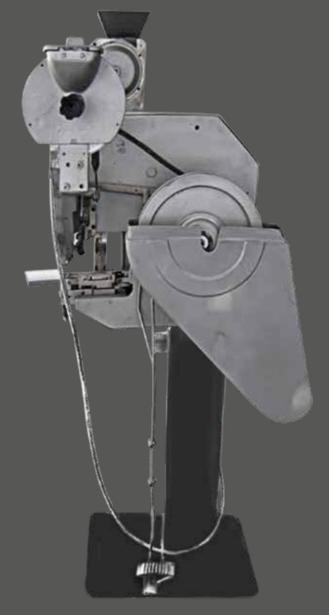

## **SERVICES**

We have automatic and semiautomatic machinery for product application; as well as technical support service at your disposal throughout the cycle of the equipment use.

For better results during material application, the machine and fixing dies must be precisely configured according to our technical data. That is why we accurately measure separation, opening and gripping strength of our products.

All our fixing dies are made specifically with the exact dimensions of the product that will be applied. For best results we fully recommend to use only our fixing dies.

In case of any special requirement, do not hesitate to contact our BOTAO sales team for a personalized service.