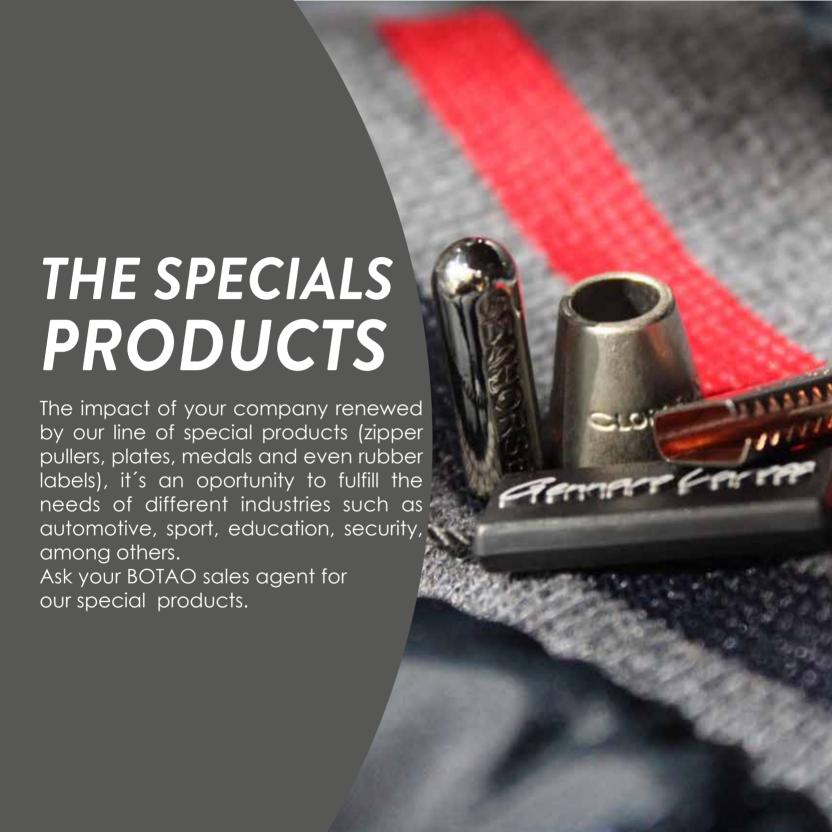

# METAL PLATES

Metallic elements are utilized mainly for decoration purposes, commonly displaying the logo or name of the brand. They're perfect for shoes, jackets and a favorite within the furniture industry.

They highlight the garment giving "a special detail" that dictates fashion trends. You can find them in BOTAO eater in stixy or individual stripes.

They are the designer's signature, the element to captivate and support the purchase decision; its design and coposition are the key in the presentation of the product.

A signature stamp of early punk culture, have since been extended to all sort of fashion lines, utilized not only on garments but on shoes and also as accesories.