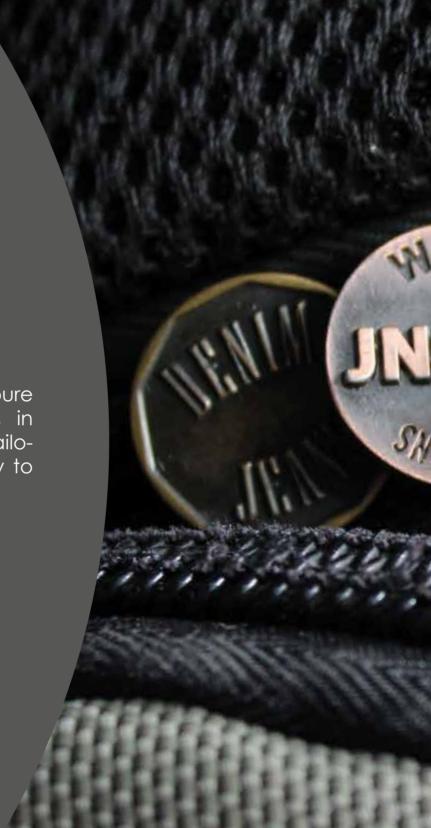

## RIVETS

With endless uses, rivets are applicable on any type of fabric, wich is one more reason for you to keep creating unique clothing designs.

A signaure stamp of early punk culture, have since been extended to all sort of fashion lines, utilized not only on garments but on shoes and also as accesories.

A signature stamp of early punk culture, have since been extended to all sort of fashion lines, utilized not only on garments but on shoes and also as accesories.