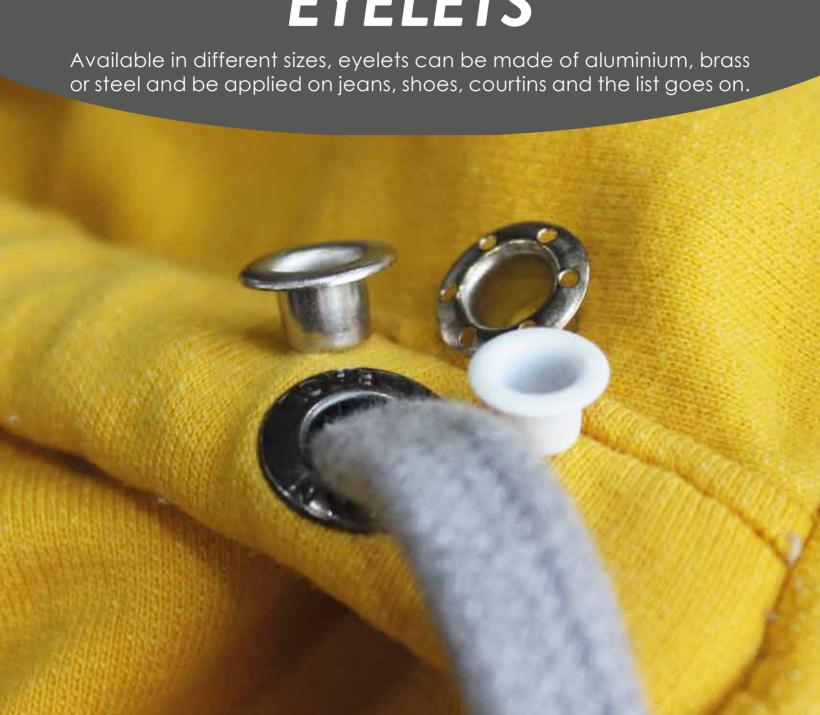

## **EYELETS**

Snap fasteners are the elements used commonly in place of traditional buttons to fasten clothing. They possess the quality of being automatic, of pressure or spring snaps. They're available in a wide variety of types, colors and sizes.

Materials available: Zamak, Iron, Brass and stainless steel.