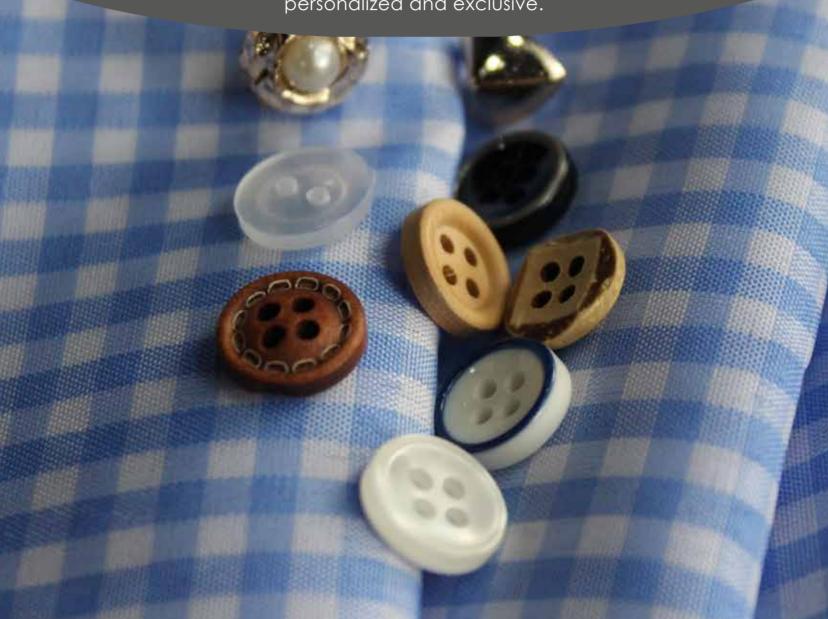

We have a wide variety of mining hooks and leather rivets B33 and B34.5 that are used primarily in the footwear industry, both for mining boots and casual boots.

We fabricate all type of buttons for the textile industry: button shirts, blouses, executive and tailor clothing. As main material we have polyester, but also nylon, abs, urea, rubber, polypropylene, coconut, wood, mother of pearl shell, mother of pearl, bamboo We develop any special and seasonal design, personalized and exclusive.