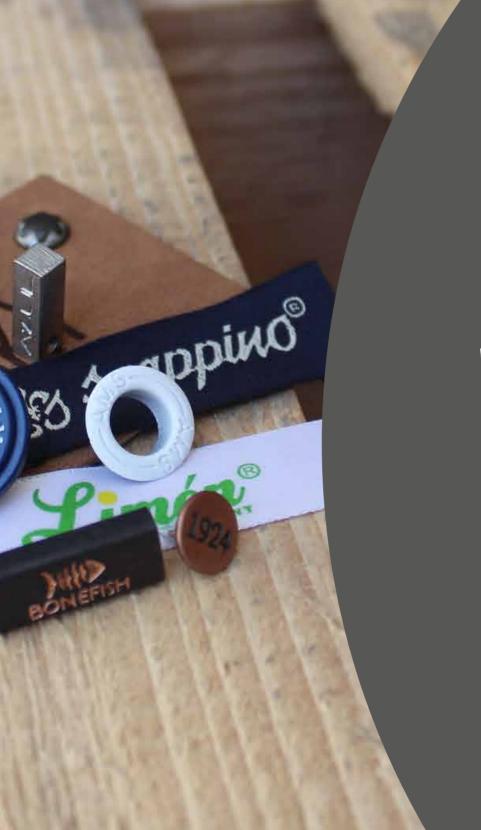

# METAL PLATES

Metallic elements are utilized mainly for decoration purposes, commonly displaying the logo or name of the brand. They're perfect for shoes, jackets and a favorite within the furniture industry.

They highlight the garment giving "a special detail" that dictates fashion trends. You can find them in BOTAO eater in stixy or individual stripes.

They are the designer's signature, the element to captivate and support the purchase decision; its design and coposition are the key in the presentation of the product.