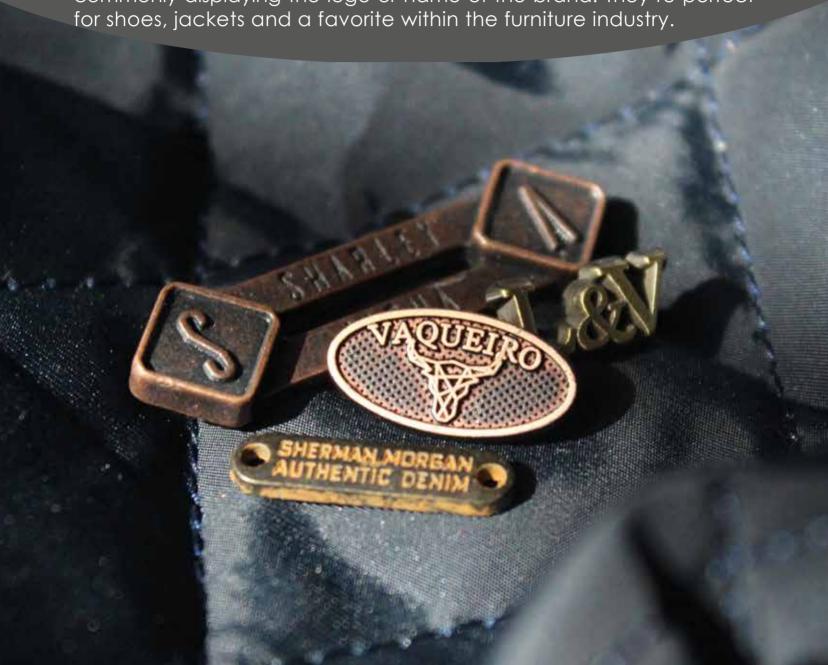

# METAL PLATES

Metallic elements are utilized mainly for decoration purposes, commonly displaying the logo or name of the brand. They're perfect for shoes, jackets and a favorite within the furniture industry.

They highlight the garment giving "a special detail" that dictates fashion trends. You can find them in BOTAO eater in stixy or individual stripes.

They are the designer's signature, the element to captivate and support the purchase decision; its design and coposition are the key in the presentation of the product.