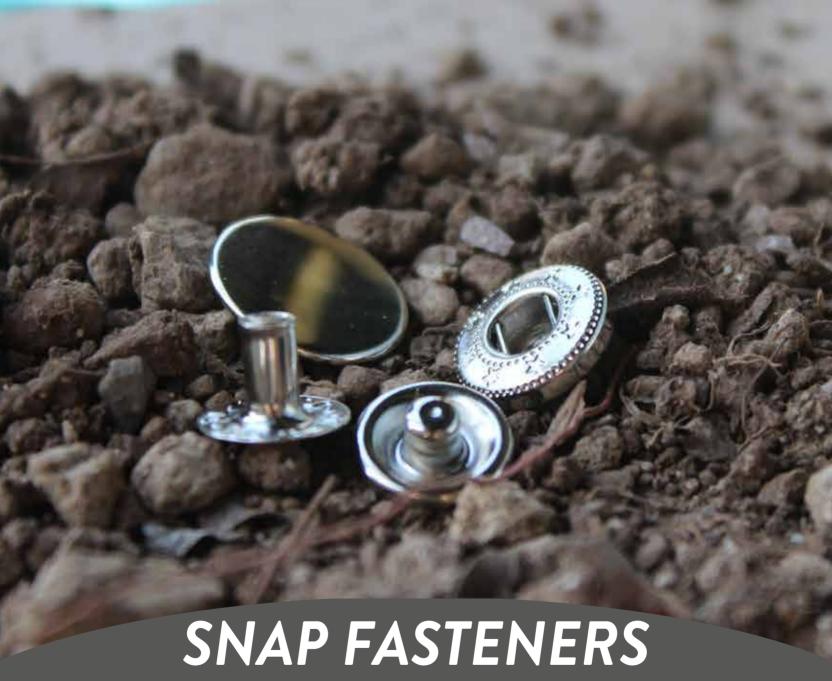

## **EYELETS**

Snap fasteners are the elements used commonly in place of traditional buttons to fasten clothing. They possess the quality of being automatic, of pressure or spring snaps. They're available in a wide variety of types, colors and sizes.