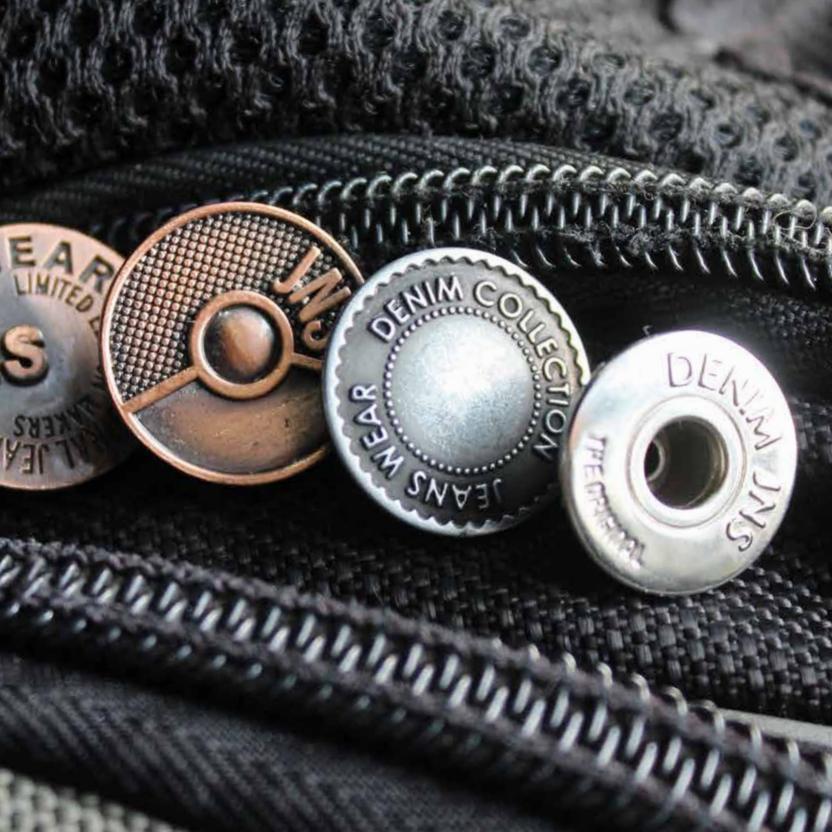

## RIVETS

With endless uses, rivets are applicable on any type of fabric, wich is one more reason for you to keep creating unique clothing designs.

A signaure stamp of early punk culture, have since been extended to all sort of fashion lines, utilized not only on garments but on shoes and also as accesories.

A signature stamp of early punk culture, have since been extended to all sort of fashion lines, utilized not only on garments but on shoes and also as accesories.