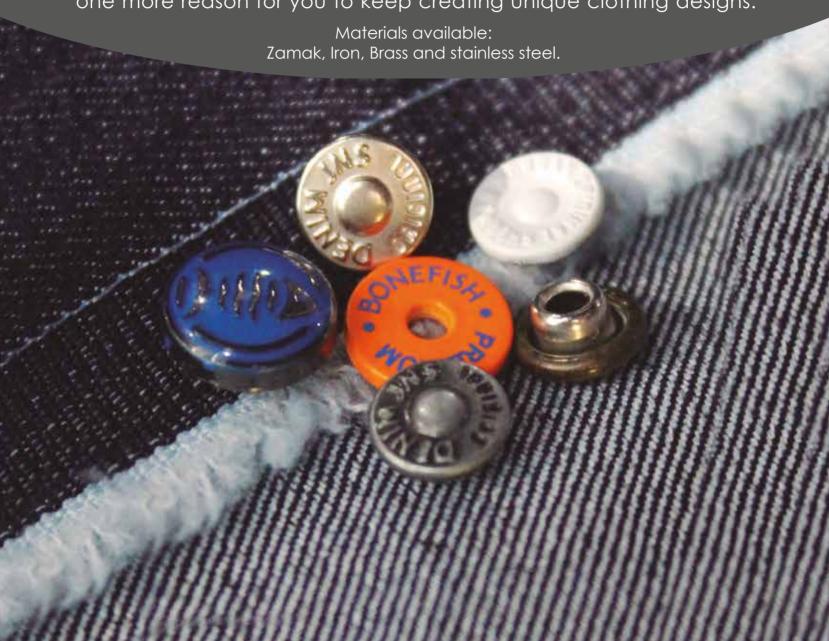

# WHAT WE OFFER

Ranging from functionality to pure decoration, each model varies in shape, size, color and material. Tailored to suit your needs and ready to be applied to your garments.

Materials available: Zamak, Iron, Brass and stainless steel.

## RIVETS

With endless uses, rivets are applicable on any type of fabric, wich is one more reason for you to keep creating unique clothing designs.

A signaure stamp of early punk culture, have since been extended to all sort of fashion lines, utilized not only on garments but on shoes and also as accesories.

Materials available: Iron, Brass and stainless steel.