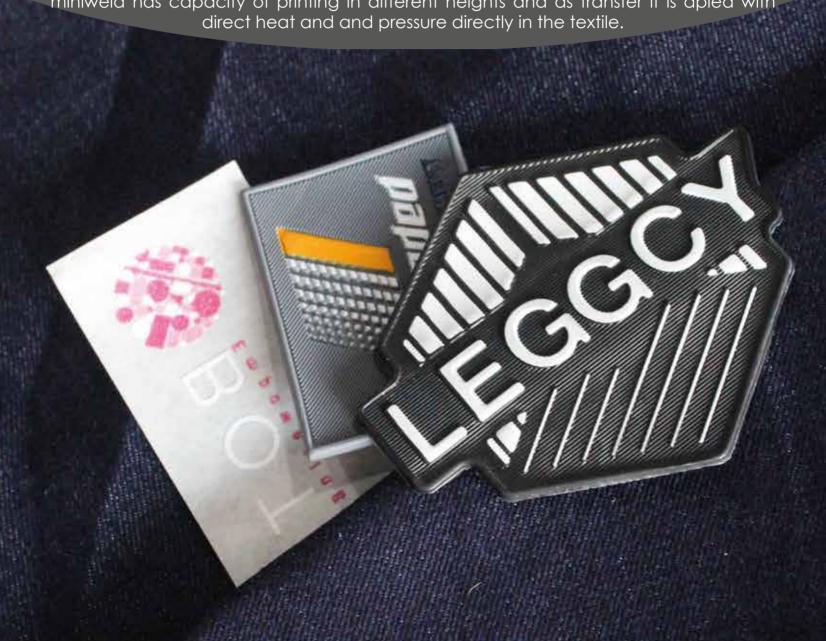

## TRANSFER AND MINIWELD

With the transfer technique complex and high quality images can be printed in any textile. It is a widely used option in elastic fabric due to versatility of its inks. In the other hand miniweld has capacity of printing in different heights and as transfer it is apled with direct heat and and pressure directly in the textile.