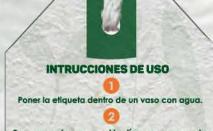

### **INSTRUCTIONS ON HOW TO USE**

- Put the tag inside a cup filled with water.
- 2 Prepare the soil in your garden or a pot.
- 8 Place your tag beneath the soil.
- Over your tag until it's completely underneath the soil.
- Water Regularly. It's better if the water has no chlorine.