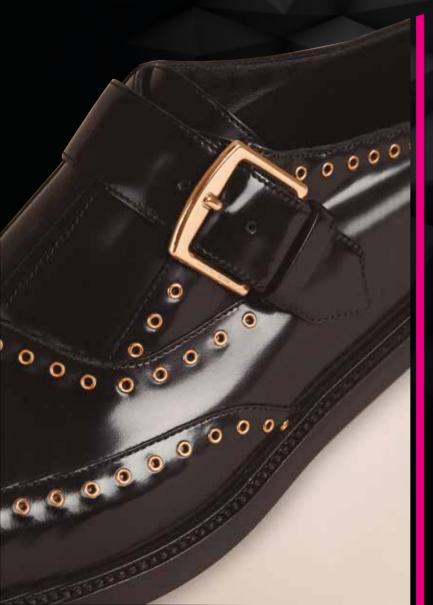

### EYELETS

Available in different sizes made from aluminum, brass or steel, eyelets can be applied on pants, shoes, curtains, and the list goes on.