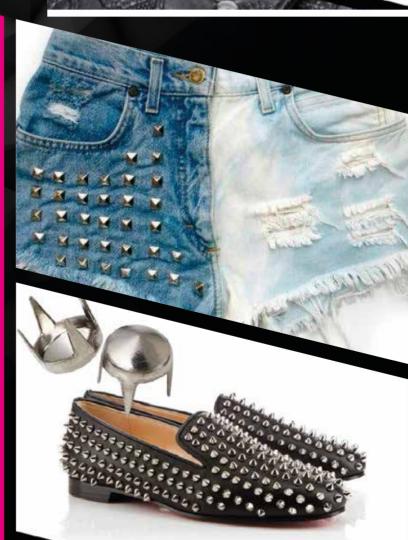

#### STUDS

A signature stamp of early punk culture, have since extended to all sorts of fashion lines, utilized not only on garments but on shoes and as accessories as well.