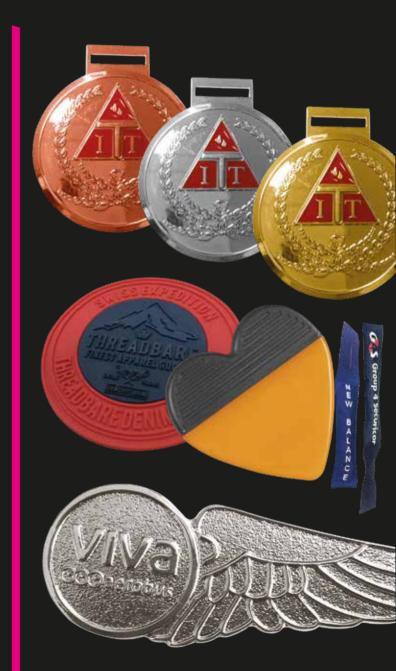

## THE SPECIALS PRODUCTS

The impact of your company and brand is renewed with our line of special products (zipper puller, plates, medals and even rubber labels), which responds to the needs of the sectors such as automotive, sports, school or the security Ask your Botao consultant for these designs