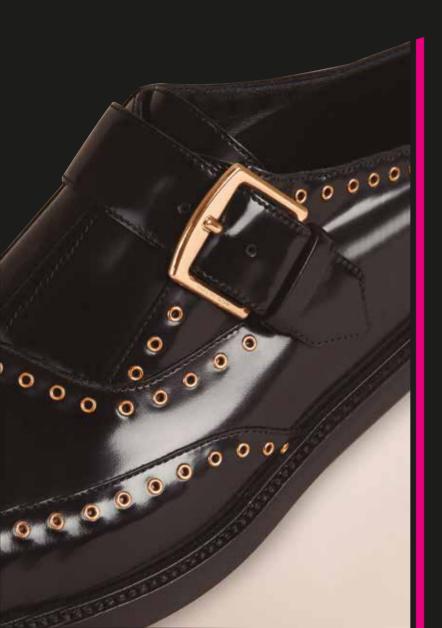

## EYELETS

Available in different sizes made from aluminum, brass or steel, eyelets can be applied on pants, shoes, curtains, and the list goes on.