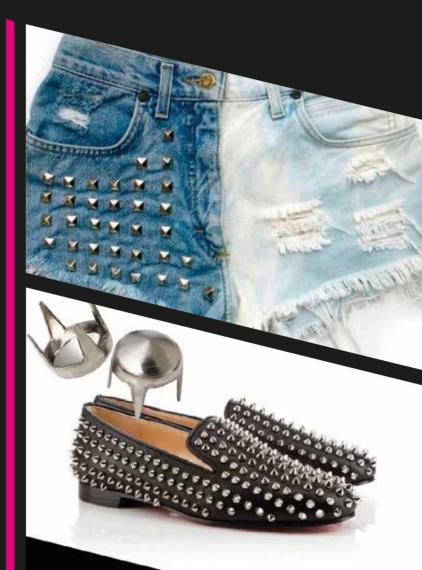

#### STUDS

A signature stamp of early punk culture, have since extended to all sorts of fashion lines, utilized not only on garments but on shoes and as accessories as well.