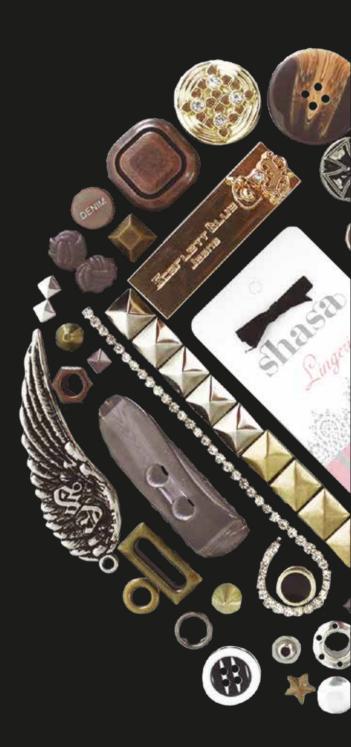

## BUTTONS

Ranging from f unctionality to pure decoration, each model varying in shape, size, color & material. Tailor made to suit your needs and ready to be applied into your garments.

### METAL PLATES

Metallic elements utilized mainly for decoration purposes, commonly displaying the logo or name of your brand, perfect for shoes, jackets & a favorite within the furniture industry

## And More

Whether it's purpose is fixation or decoration, you can count on us having it.