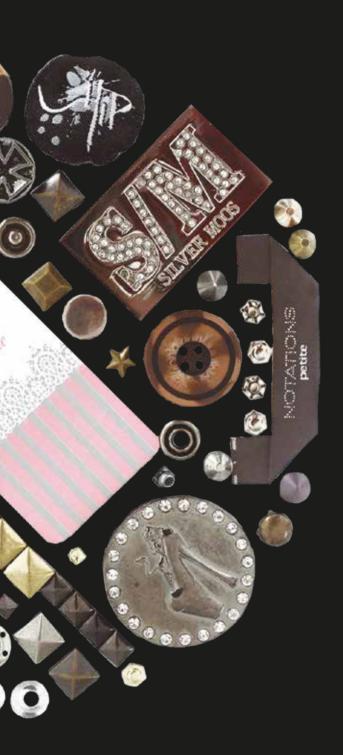

## BUTTONS

Ranging from f unctionality to pure decoration, each model varying in shape, size, color & material. Tailor made to suit your needs and ready to be applied into your garments.

### METAL PLATES

Metallic elements utilized mainly for decoration purposes, commonly displaying the logo or name of your brand, perfect for shoes, jackets & a favorite within the furniture industry

## And More

Whether it's purpose is fixation or decoration, you can count on us having it.